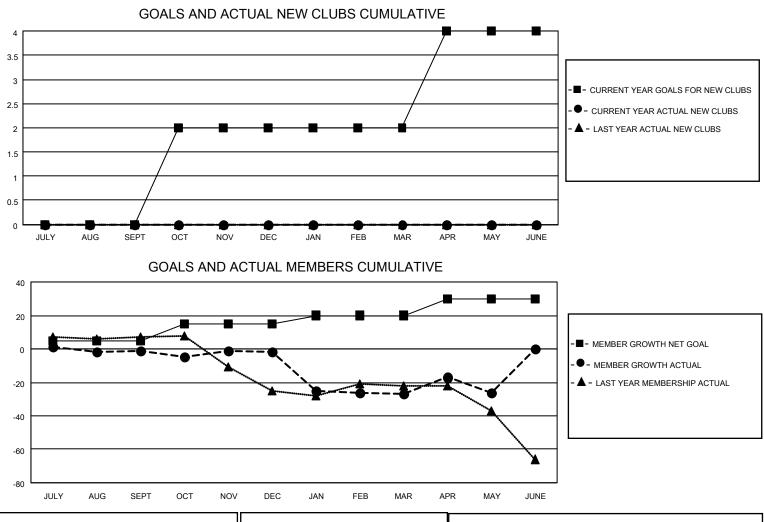

## LOCATION WASHINGTON

District 19 B

Results as of: 5/31/2023

| Clubs                 |               |           |               | Members               |                       |                         |                                                    |
|-----------------------|---------------|-----------|---------------|-----------------------|-----------------------|-------------------------|----------------------------------------------------|
| RESULTS FOR 2022-2023 |               |           |               | RESULTS FOR 2022-2023 |                       |                         |                                                    |
| QUARTER               | NEW CLUB GOAL | NEW CLUBS | DROPPED CLUBS | QUARTER               | ER GROWTH NET<br>GOAL | MEMBER GROWTH<br>ACTUAL | DROPPED<br>MEMBERS ACTUAL<br>(including transfers) |
| JULY/AUG/SEPT         | 0             | 0         | 0             | JULY/AUG/SEPT         | 5                     | 21                      | 20                                                 |
| OCT/NOV/DEC           | 2             | 0         | 0             | OCT/NOV/DEC           | 10                    | 14                      | 14                                                 |
| JAN/FEB/MAR           | 0             | 0         | 1             | JAN/FEB/MAR           | 5                     | 12                      | 33                                                 |
| APR/MAY/JUNE          | 2             | 0         | 1             | APR/MAY/JUNE          | 10                    | 16                      | 10                                                 |